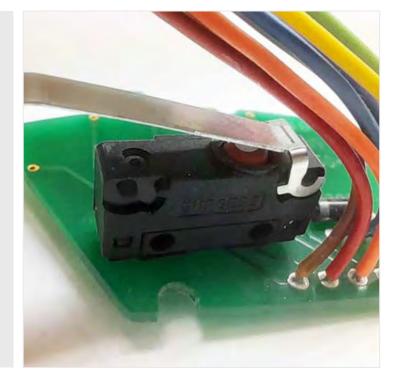

#### Soldering Technology

The soldering of LEDs, microswitches or PCBs is based on manual processes with temperature controlled soldering devices.

#### **PCB** Assembly

According to the requests of our customers, we offer the assembly of PCBs with wiring harnesses, microswitches, resistors or LEDs.