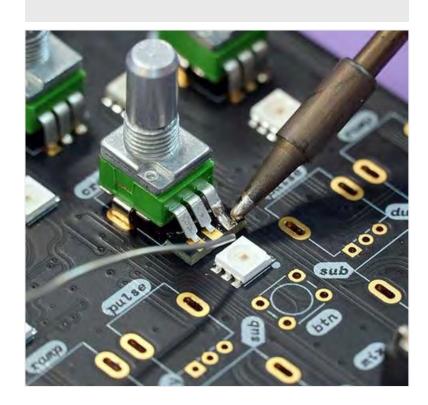

#### Soldering Technology

The soldering of LEDs, microswitches or PCBs is based on manual processes with temperature controlled soldering devices.

#### **PCB** Assembly

According to the requests of our customers, we offer the assembly of PCBs with wiring harnesses, microswitches, resistors or LEDs.