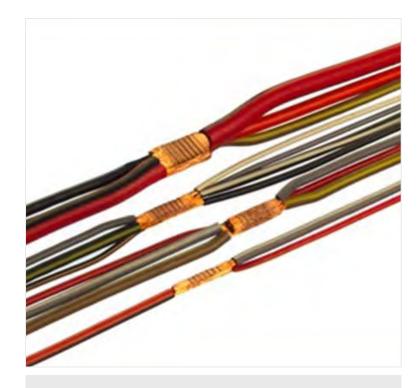

#### **Ultrasonic Welding**

Wire ends or knots of several wires are welded by an ultrasonic device. The time and energy to achieve a perfect welding result is controlled by a computer unit.